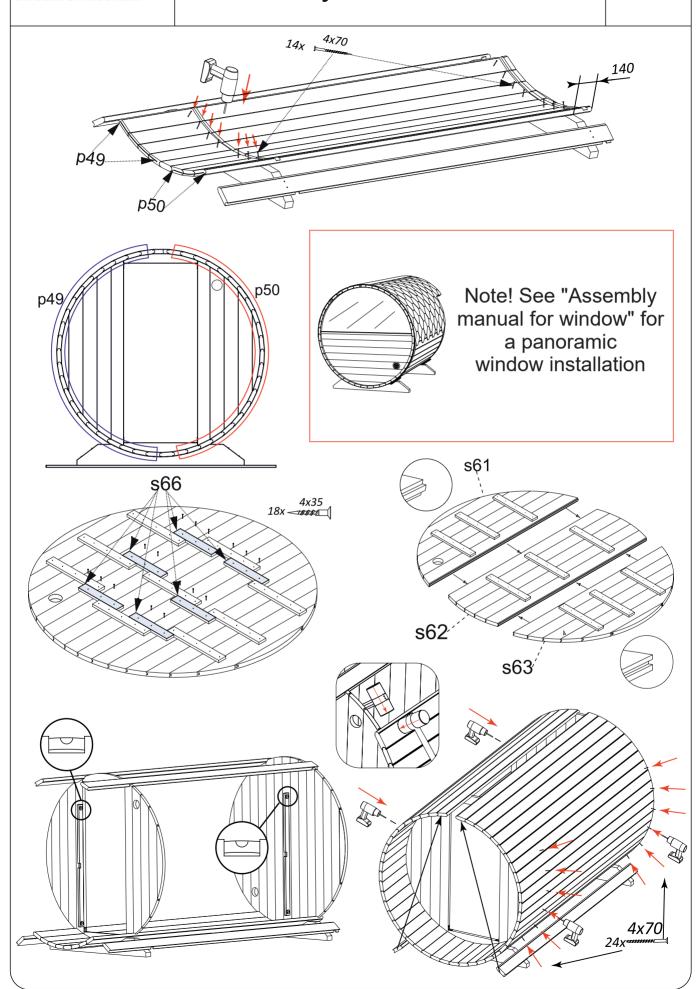

#### Assembly manual for Sauna



# Assembly manual for sauna S2VE and S2VD





## Assembly manual for Sauna



#### Assembly manual for Sauna







### BALTREST ©

#### Assembly manual for Sauna

7





Copyright ©2018 Baltresto OÜ All Rights Reserved.

| Nr    | Size                 | Qty | Preview |
|-------|----------------------|-----|---------|
| p49   | 1 <i>45x40x</i> 2390 | 23  |         |
| p50   | 1 45×40×2390         | 22  |         |
| p51   | 100x40x2390          | 7   |         |
| p51-1 | 45x40x2390           | 7   |         |
| p48   | 145x40x2390          | 7   |         |
| ns86  | 70x40x447            | 4   |         |
| d106  | 25x15x1735           | 4   |         |
| d107  | 25x15x690            | 2   |         |
| s61   | 1823x644             | 7   |         |
| s63   | 1823x644             | 7   |         |
| s62   | 1944x675             | 1