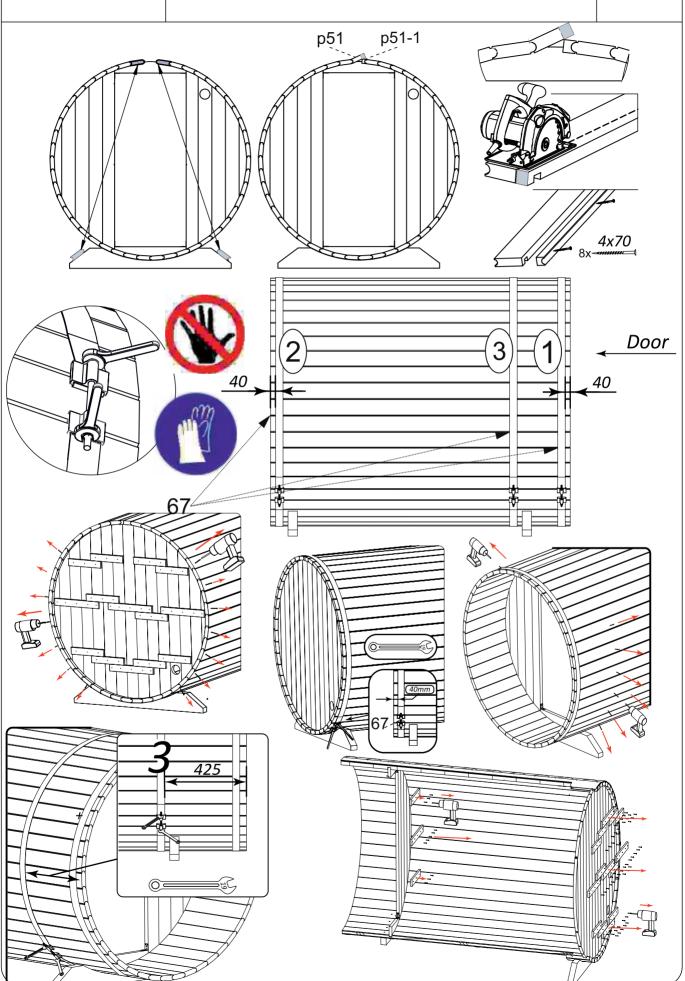

#### Assembly manual for Sauna

7

Copyright ©2018 Baltresto OÜ All Rights Reserved.

| Nr    | Size                 | Qty | Preview |
|-------|----------------------|-----|---------|
| p49   | 1 <i>45x40x</i> 2390 | 23  |         |
| p50   | 1 45×40×2390         | 22  |         |
| p51   | 100x40x2390          | 7   |         |
| p51-1 | 45x40x2390           | 7   |         |
| p48   | 145x40x2390          | 7   |         |
| ns86  | 70x40x447            | 4   |         |
| d106  | 25x15x1735           | 4   |         |
| d107  | 25x15x690            | 2   |         |
| s61   | 1823x644             | 7   |         |
| s63   | 1823x644             | 7   |         |
| s62   | 1944x675             | 1   |         |