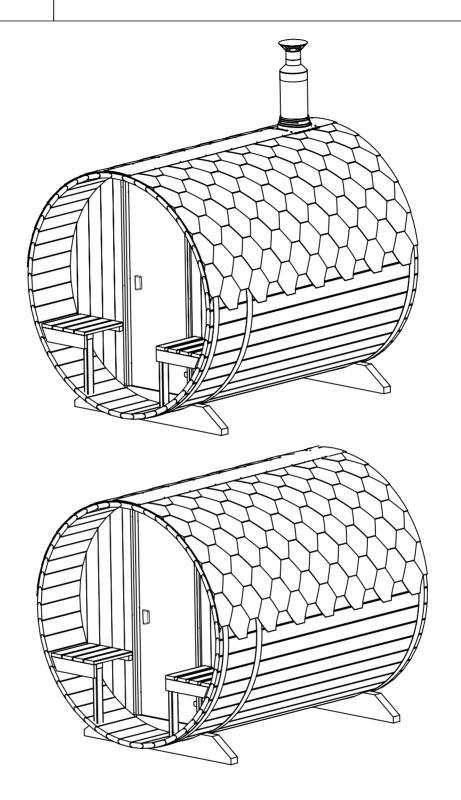

#### Assembly manual for Sauna



# Assembly manual for sauna S2VE and S2VD





## Assembly manual for Sauna



#### Assembly manual for Sauna







### BALTREST ©

#### Assembly manual for Sauna

7





Copyright ©2018 Baltresto OÜ All Rights Reserved.

| Nr    | Size                 | Qty | Preview |
|-------|----------------------|-----|---------|
| p49   | 1 <i>45x40x</i> 2390 | 23  |         |
| p50   | 1 45×40×2390         | 22  |         |
| p51   | 100x40x2390          | 7   |         |
| p51-1 | 45x40x2390           | 7   |         |
| p48   | 145x40x2390          | 7   |         |
| ns86  | 70x40x447            | 4   |         |
| d106  | 25x15x1735           | 4   |         |
| d107  | 25x15x690            | 2   |         |
| s61   | 1823x644             | 7   |         |
| s63   | 1823x644             | 7