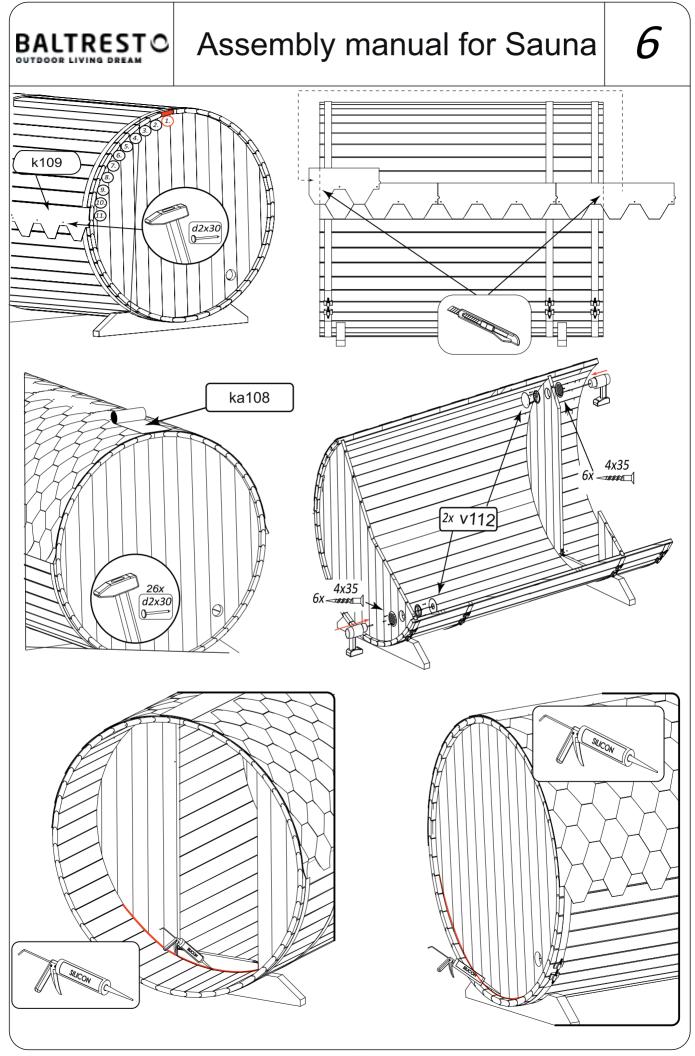

### BALTREST ©

#### Assembly manual for Sauna

7

Copyright ©2018 Baltresto OÜ All Rights Reserved.

| Nr    | Size                 | Qty | Preview |
|-------|----------------------|-----|---------|
| p49   | 1 <i>45x40x</i> 2390 | 23  |         |
| p50   | 1 45×40×2390         | 22  |         |
| p51   | 100x40x2390          | 7   |         |
| p51-1 | 45x40x2390           | 7   |         |
| p48   | 145x40x2390          | 7   |         |
| ns86  | 70x40x447            | 4   |         |
| d106  | 25x15x1735           | 4   |         |
| d107  | 25x15x690            | 2   |         |
| s61   | 1823x644             | 7   |         |
| s63   | 1823x644             | 7   |         |
| s62   | 1944x675             | 1   |         |

| Nr    | Size       | Qty | Preview |
|-------|------------|-----|---------|
| 566   | 75x22x400  | 6   |         |
| s56   | 1810x618   | 1   |         |
| s55   | 1810x618   | 1   |         |
| s57   | 708x112x39 | 2   |         |
| si81  | 1830x488   | 2   |         |
| n01   | 1600       | 2   | 1600    |
| d104  | 1710x707   | 1   |         |
| ks87  | 40x70x100  | 6   |         |
| k109  | 1000x320   | 56  |         |
| ka108 | L3000      | 1   |         |
| ks88  | 40x40x420  | 4   |         |

| Nr    | Size                | Qty | Preview                                                                                                                                                                                                                                                                                                                                                                                                                                                                                                                                                                                                                                                                                                                                                                                                                                                                                                                                                                                                                                                                                                                                                                                                                                                                                                                                                                                                                                                                                                                                                                                                                                                                                                                                                                                                                                                                                                                                                                                                                                                                                                                        |
|-------|---------------------|-----|--------------------------------------------------------------------------------------------------------------------------------------------------------------------------------------------------------------------------------------------------------------------------------------------------------------------------------------------------------------------------------------------------------------------------------------------------------------------------------------------------------------------------------------------------------------------------------------------------------------------------------------------------------------------------------------------------------------------------------------------------------------------------------------------------------------------------------------------------------------------------------------------------------------------------------------------------------------------------------------------------------------------------------------------------------------------------------------------------------------------------------------------------------------------------------------------------------------------------------------------------------------------------------------------------------------------------------------------------------------------------------------------------------------------------------------------------------------------------------------------------------------------------------------------------------------------------------------------------------------------------------------------------------------------------------------------------------------------------------------------------------------------------------------------------------------------------------------------------------------------------------------------------------------------------------------------------------------------------------------------------------------------------------------------------------------------------------------------------------------------------------|
| sv116 | 40x40x445           | 2   |                                                                                                                                                                                                                                                                                                                                                                                                                                                                                                                                                                                                                                                                                                                                                                                                                                                                                                                                                                                                                                                                                                                                                                                                                                                                                                                                                                                                                                                                                                                                                                                                                                                                                                                                                                                                                                                                                                                                                                                                                                                                                                                                |
| sv115 | 70x40x445           | 2   |                                                                                                                                                                                                                                                                                                                                                                                                                                                                                                                                                                                                                                                                                                                                                                                                                                                                                                                                                                                                                                                                                                                                                                                                                                                                                                                                                                                                                                                                                                                                                                                                                                                                                                                                                                                                                                                                                                                                                                                                                                                                                                                                |
| sv114 | 646x110x28          | 2   |                                                                                                                                                                                                                                                                                                                                                                                                                                                                                                                                                                                                                                                                                                                                                                                                                                                                                                                                                                                                                                                                                                                                                                                                                                                                                                                                                                                                                                                                                                                                                                                                                                                                                                                                                                                                                                                                                                                                                                                                                                                                                                                                |
| si76  | 110x28x4 <b>3</b> 2 | 8   |                                                                                                                                                                                                                                                                                                                                                                                                                                                                                                                                                                                                                                                                                                                                                                                                                                                                                                                                                                                                                                                                                                                                                                                                                                                                                                                                                                                                                                                                                                                                                                                                                                                                                                                                                                                                                                                                                                                                                                                                                                                                                                                                |
| 67    | Set                 | 3   |                                                                                                                                                                                                                                                                                                                                                                                                                                                                                                                                                                                                                                                                                                                                                                                                                                                                                                                                                                                                                                                                                                                                                                                                                                                                                                                                                                                                                                                                                                                                                                                                                                                                                                                                                                                                                                                                                                                                                                                                                                                                                                                                |
| v112  | Ventilation Set     | 2   |                                                                                                                                                                                                                                                                                                                                                                                                                                                                                                                                                                                                                                                                                                                                                                                                                                                                                                                                                                                                                                                                                                                                                                                                                                                                                                                                                                                                                                                                                                                                                                                                                                                                                                                                                                                                                                                                                                                                                                                                                                                                                                                                |
| υ113  | 50x50x35            | 4   |                                                                                                                                                                                                                                                                                                                                                                                                                                                                                                                                                                                                                                                                                                                                                                                                                                                                                                                                                                                                                                                                                                                                                                                                                                                                                                                                                                                                                                                                                                                                                                                                                                                                                                                                                                                                                                                                                                                                                                                                                                                                                                                                |
|       | 4x35                | 65  | - react                                                                                                                                                                                                                                                                                                                                                                                                                                                                                                                                                                                                                                                                                                                                                                                                                                                                                                                                                                                                                                                                                                                                                                                                                                                                                                                                                                                                                                                                                                                                                                                                                                                                                                                                                                                                                                                                                                                                                                                                                                                                                                                        |
|       | <i>4</i> x60        | 36  |                                                                                                                                                                                                                                                                                                                                                                                                                                                                                                                                                                                                                                                                                                                                                                                                                                                                                                                                                                                                                                                                                                                                                                                                                                                                                                                                                                                                                                                                                                                                                                                                                                                                                                                                                                                                                                                                                                                                                                                                                                                                                                                                |
|       | 4x70                | 72  |                                                                                                                                                                                                                                                                                                                                                                                                                                                                                                                                                                                                                                                                                                                                                                                                                                                                                                                                                                                                                                                                                                                                                                                                                                                                                                                                                                                                                                                                                                                                                                                                                                                                                                                                                                                                                                                                                                                                                                                                                                                                                                                                |
|       | <i>5x90</i>         | 8   | - THE STATE OF THE |