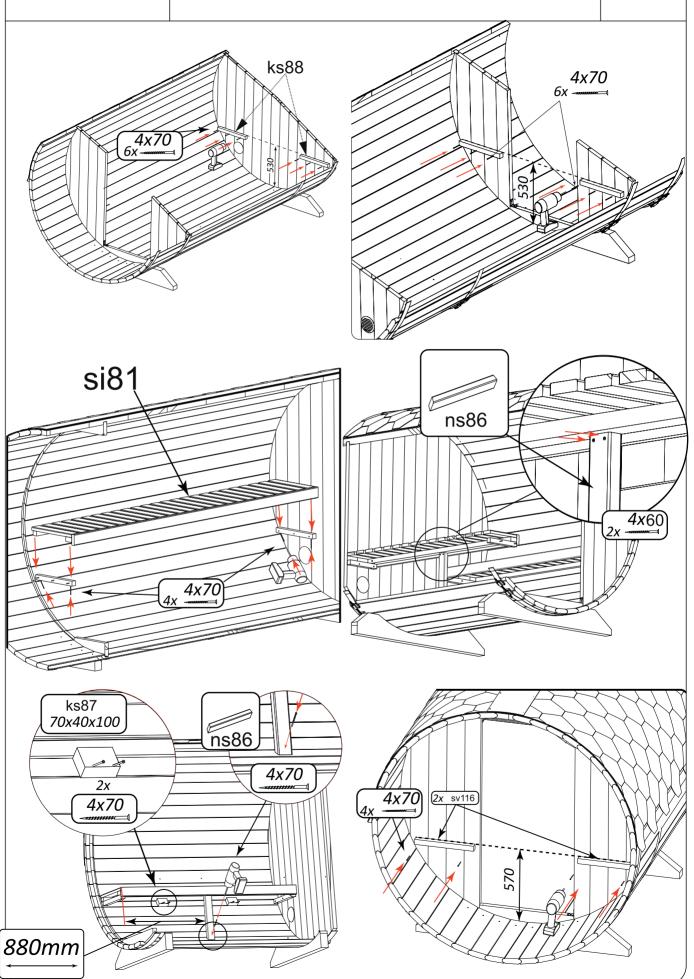

#### Assembly manual for Sauna

7

Copyright ©2018 Baltresto OÜ All Rights Reserved.

| Nr    | Size                 | Qty | Preview |
|-------|----------------------|-----|---------|
| p49   | 1 <i>45x40x</i> 2390 | 23  |         |
| p50   | 1 45×40×2390         | 22  |         |
| p51   | 100x40x2390          | 7   |         |
| p51-1 | 45x40x2390           | 7   |         |
| p48   | 145x40x2390          | 7   |         |
| ns86  | 70x40x447            | 4   |         |
| d106  | 25x15x1735           | 4   |         |
| d107  | 25x15x690            | 2   |         |
| s61   | 1823x644             | 7   |         |
| s63   | 1823x644             | 7   |         |
| s62   | 1944x675             | 1   |         |

| Nr    | Size       | Qty | Preview |
|-------|------------|-----|---------|
| 566   | 75x22x400  | 6   |         |
| s56   | 1810x618   | 1   |         |
| s55   | 1810x618   | 1   |         |
| s57   | 708x112x39 | 2   |         |
| si81  | 1830x488   | 2   |         |
| n01   | 1600       | 2   | 1600    |
| d104  | 1710x707   | 1   |         |
| ks87  | 40x70x100  | 6   |         |
| k109  | 1000x320   | 56  |         |
| ka108 | L3000      | 1   |         |
| ks88  | 40x40x420  | 4   |         |

| Nr    | Size                | Qty | Preview                                                                                                                                                                                                                                                                                                                                                                                                                                                                                                                                                                                                                                                                                                                                                                                                                                                                                                                                                                                                                                                                                                                                                                                                                                                                                                                                                                                                                                                                                                                                                                                                                                                                                                                                                                                                                                                                                                                                                                                                                                                                                                                        |
|-------|---------------------|-----|--------------------------------------------------------------------------------------------------------------------------------------------------------------------------------------------------------------------------------------------------------------------------------------------------------------------------------------------------------------------------------------------------------------------------------------------------------------------------------------------------------------------------------------------------------------------------------------------------------------------------------------------------------------------------------------------------------------------------------------------------------------------------------------------------------------------------------------------------------------------------------------------------------------------------------------------------------------------------------------------------------------------------------------------------------------------------------------------------------------------------------------------------------------------------------------------------------------------------------------------------------------------------------------------------------------------------------------------------------------------------------------------------------------------------------------------------------------------------------------------------------------------------------------------------------------------------------------------------------------------------------------------------------------------------------------------------------------------------------------------------------------------------------------------------------------------------------------------------------------------------------------------------------------------------------------------------------------------------------------------------------------------------------------------------------------------------------------------------------------------------------|
| sv116 | 40x40x445           | 2   |                                                                                                                                                                                                                                                                                                                                                                                                                                                                                                                                                                                                                                                                                                                                                                                                                                                                                                                                                                                                                                                                                                                                                                                                                                                                                                                                                                                                                                                                                                                                                                                                                                                                                                                                                                                                                                                                                                                                                                                                                                                                                                                                |
| sv115 | 70x40x445           | 2   |                                                                                                                                                                                                                                                                                                                                                                                                                                                                                                                                                                                                                                                                                                                                                                                                                                                                                                                                                                                                                                                                                                                                                                                                                                                                                                                                                                                                                                                                                                                                                                                                                                                                                                                                                                                                                                                                                                                                                                                                                                                                                                                                |
| sv114 | 646x110x28          | 2   |                                                                                                                                                                                                                                                                                                                                                                                                                                                                                                                                                                                                                                                                                                                                                                                                                                                                                                                                                                                                                                                                                                                                                                                                                                                                                                                                                                                                                                                                                                                                                                                                                                                                                                                                                                                                                                                                                                                                                                                                                                                                                                                                |
| si76  | 110x28x4 <b>3</b> 2 | 8   |                                                                                                                                                                                                                                                                                                                                                                                                                                                                                                                                                                                                                                                                                                                                                                                                                                                                                                                                                                                                                                                                                                                                                                                                                                                                                                                                                                                                                                                                                                                                                                                                                                                                                                                                                                                                                                                                                                                                                                                                                                                                                                                                |
| 67    | Set                 | 3   |                                                                                                                                                                                                                                                                                                                                                                                                                                                                                                                                                                                                                                                                                                                                                                                                                                                                                                                                                                                                                                                                                                                                                                                                                                                                                                                                                                                                                                                                                                                                                                                                                                                                                                                                                                                                                                                                                                                                                                                                                                                                                                                                |
| v112  | Ventilation Set     | 2   |                                                                                                                                                                                                                                                                                                                                                                                                                                                                                                                                                                                                                                                                                                                                                                                                                                                                                                                                                                                                                                                                                                                                                                                                                                                                                                                                                                                                                                                                                                                                                                                                                                                                                                                                                                                                                                                                                                                                                                                                                                                                                                                                |
| υ113  | 50x50x35            | 4   |                                                                                                                                                                                                                                                                                                                                                                                                                                                                                                                                                                                                                                                                                                                                                                                                                                                                                                                                                                                                                                                                                                                                                                                                                                                                                                                                                                                                                                                                                                                                                                                                                                                                                                                                                                                                                                                                                                                                                                                                                                                                                                                                |
|       | 4x35                | 65  | - react                                                                                                                                                                                                                                                                                                                                                                                                                                                                                                                                                                                                                                                                                                                                                                                                                                                                                                                                                                                                                                                                                                                                                                                                                                                                                                                                                                                                                                                                                                                                                                                                                                                                                                                                                                                                                                                                                                                                                                                                                                                                                                                        |
|       | <i>4</i> x60        | 36  |                                                                                                                                                                                                                                                                                                                                                                                                                                                                                                                                                                                                                                                                                                                                                                                                                                                                                                                                                                                                                                                                                                                                                                                                                                                                                                                                                                                                                                                                                                                                                                                                                                                                                                                                                                                                                                                                                                                                                                                                                                                                                                                                |
|       | 4x70                | 72  |                                                                                                                                                                                                                                                                                                                                                                                                                                                                                                                                                                                                                                                                                                                                                                                                                                                                                                                                                                                                                                                                                                                                                                                                                                                                                                                                                                                                                                                                                                                                                                                                                                                                                                                                                                                                                                                                                                                                                                                                                                                                                                                                |
|       | <i>5x90</i>         | 8   | - THE STATE OF THE |