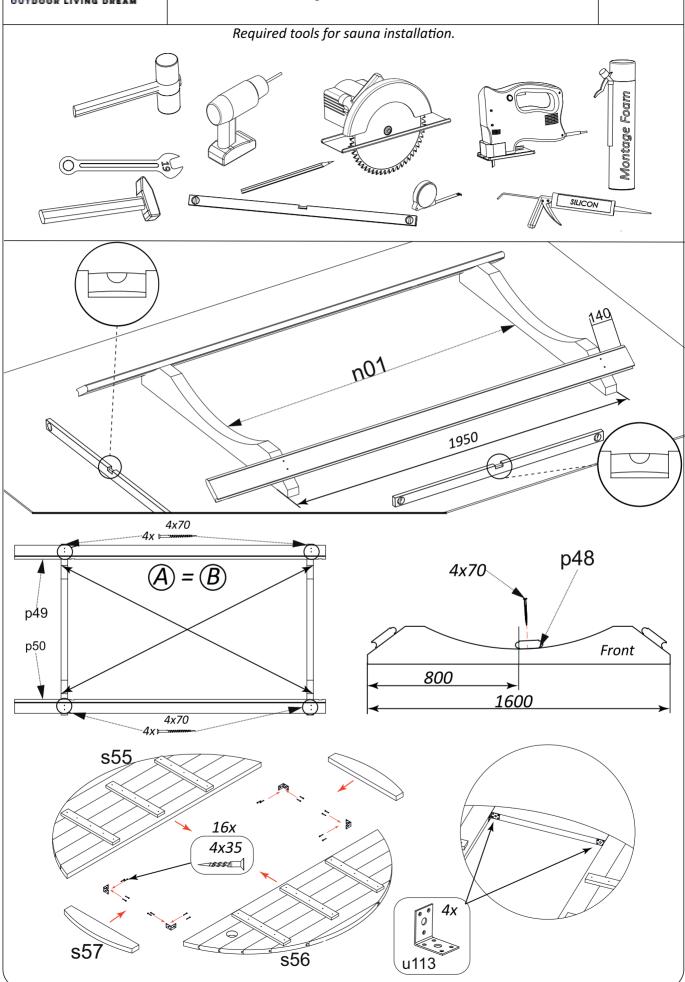

#### Assembly manual for Sauna



# Assembly manual for sauna S2VE and S2VD





## Assembly manual for Sauna



#### Assembly manual for Sauna







### BALTREST ©

#### Assembly manual for Sauna

7





Copyright ©2018 Baltresto OÜ All Rights Reserved.

| Nr    | Size                 | Qty | Preview |
|-------|----------------------|-----|---------|
| p49   | 1 <i>45x40x</i> 2390 | 23  |         |
| p50   | 1 45×40×2390         | 22  |         |
| p51   | 100x40x2390          | 7   |         |
| p51-1 | 45x40x2390           | 7   |         |
| p48   | 145x40x2390          | 7   |         |
| ns86  | 70x40x447            | 4   |         |
| d106  | 25x15x1735           | 4   |         |
| d107  | 25x15x690            | 2   |         |
| s61   | 1823x644             | 7   |         |
| s63   | 1823x644             | 7   |         |
| s62   | 1944x675             |