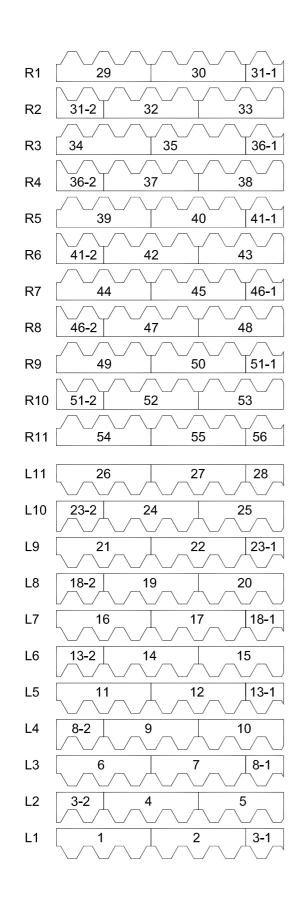

#### Assembly manual for Sauna

7

Copyright ©2018 Baltresto OÜ All Rights Reserved.

| Nr    | Size                 | Qty | Preview |
|-------|----------------------|-----|---------|
| p49   | 1 <i>45x40x</i> 2390 | 23  |         |
| p50   | 1 45×40×2390         | 22  |         |
| p51   | 100x40x2390          | 7   |         |
| p51-1 | 45x40x2390           | 7   |         |
| p48   | 145x40x2390          | 7   |         |
| ns86  | 70x40x447            | 4   |         |
| d106  | 25x15x1735           | 4   |         |
| d107  | 25x15x690            | 2   |         |
| s61   | 1823x644             | 7   |         |
| s63   | 1823x644             | 7   |         |
| s62   | 1944x675             | 1   |         |