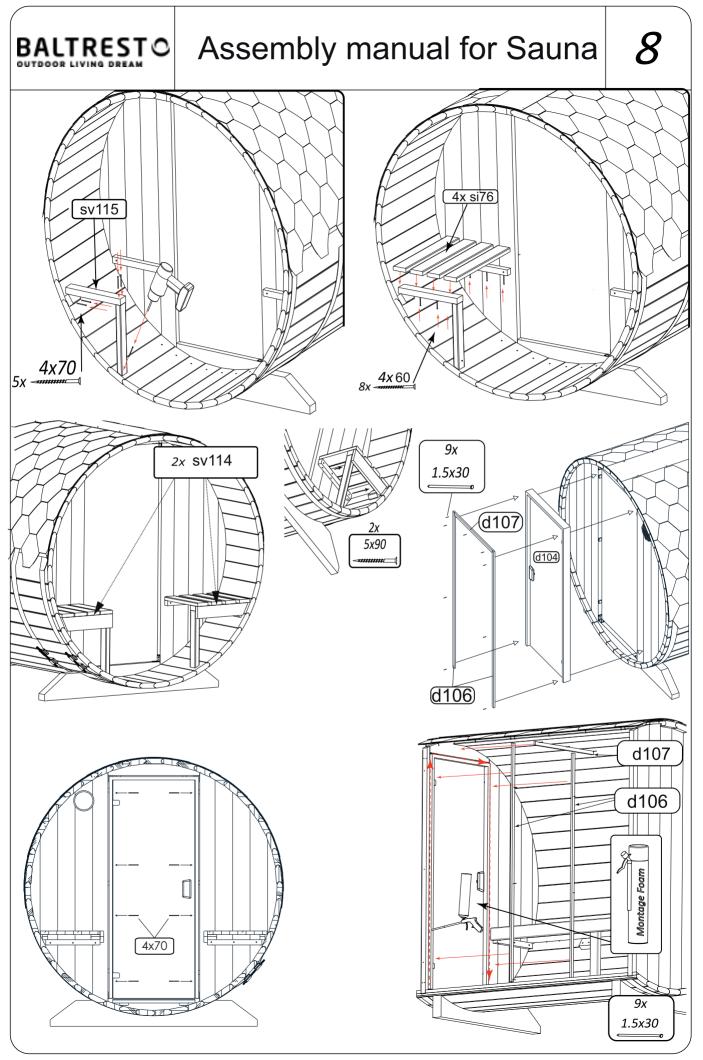

#### Assembly manual for Sauna

7

Copyright ©2018 Baltresto OÜ All Rights Reserved.

| Nr    | Size                 | Qty | Preview |
|-------|----------------------|-----|---------|
| p49   | 1 <i>45x40x</i> 2390 | 23  |         |
| p50   | 1 45×40×2390         | 22  |         |
| p51   | 100x40x2390          | 7   |         |
| p51-1 | 45x40x2390           | 7   |         |
| p48   | 145x40x2390          | 7   |         |
| ns86  | 70x40x447            | 4   |         |
| d106  | 25x15x1735           | 4   |         |
| d107  | 25x15x690            | 2   |         |
| s61   | 1823x644             | 7   |         |
| s63   | 1823x644             | 7   |         |
| s62   | 1944x675             | 1   |         |

| Nr    | Size       | Qty | Preview |
|-------|------------|-----|---------|
| 566   | 75x22x400  | 6   |         |
| s56   | 1810x618   | 1   |         |
| s55   | 1810x618   | 1   |         |
| s57   | 708x112x39 | 2   |         |
| si81  | 1830x488   | 2   |         |
| n01   | 1600       | 2   | 1600    |
| d104  | 1710x707   | 1   |         |
| ks87  | 40x70x100  | 6   |         |
| k109  | 1000x320   | 56  |         |
| ka108 | L3000      | 1   |         |
| ks88  | 40x40x420  | 4   |         |

| Nr    | Size                | Qty | Preview                                                                                                                                                                                                                                                                                                                                                                                                                                                                                                                                                                                                                                                                                                                                                                                                                                                                                                                                                                                                                                                                                                                                                                                                                                                                                                                                                                                                                                                                                                                                                                                                                                                                                                                                                                                                                                                                                                                                                                                                                                                                                                                        |
|-------|---------------------|-----|--------------------------------------------------------------------------------------------------------------------------------------------------------------------------------------------------------------------------------------------------------------------------------------------------------------------------------------------------------------------------------------------------------------------------------------------------------------------------------------------------------------------------------------------------------------------------------------------------------------------------------------------------------------------------------------------------------------------------------------------------------------------------------------------------------------------------------------------------------------------------------------------------------------------------------------------------------------------------------------------------------------------------------------------------------------------------------------------------------------------------------------------------------------------------------------------------------------------------------------------------------------------------------------------------------------------------------------------------------------------------------------------------------------------------------------------------------------------------------------------------------------------------------------------------------------------------------------------------------------------------------------------------------------------------------------------------------------------------------------------------------------------------------------------------------------------------------------------------------------------------------------------------------------------------------------------------------------------------------------------------------------------------------------------------------------------------------------------------------------------------------|
| sv116 | 40x40x445           | 2   |                                                                                                                                                                                                                                                                                                                                                                                                                                                                                                                                                                                                                                                                                                                                                                                                                                                                                                                                                                                                                                                                                                                                                                                                                                                                                                                                                                                                                                                                                                                                                                                                                                                                                                                                                                                                                                                                                                                                                                                                                                                                                                                                |
| sv115 | 70x40x445           | 2   |                                                                                                                                                                                                                                                                                                                                                                                                                                                                                                                                                                                                                                                                                                                                                                                                                                                                                                                                                                                                                                                                                                                                                                                                                                                                                                                                                                                                                                                                                                                                                                                                                                                                                                                                                                                                                                                                                                                                                                                                                                                                                                                                |
| sv114 | 646x110x28          | 2   |                                                                                                                                                                                                                                                                                                                                                                                                                                                                                                                                                                                                                                                                                                                                                                                                                                                                                                                                                                                                                                                                                                                                                                                                                                                                                                                                                                                                                                                                                                                                                                                                                                                                                                                                                                                                                                                                                                                                                                                                                                                                                                                                |
| si76  | 110x28x4 <b>3</b> 2 | 8   |                                                                                                                                                                                                                                                                                                                                                                                                                                                                                                                                                                                                                                                                                                                                                                                                                                                                                                                                                                                                                                                                                                                                                                                                                                                                                                                                                                                                                                                                                                                                                                                                                                                                                                                                                                                                                                                                                                                                                                                                                                                                                                                                |
| 67    | Set                 | 3   |                                                                                                                                                                                                                                                                                                                                                                                                                                                                                                                                                                                                                                                                                                                                                                                                                                                                                                                                                                                                                                                                                                                                                                                                                                                                                                                                                                                                                                                                                                                                                                                                                                                                                                                                                                                                                                                                                                                                                                                                                                                                                                                                |
| v112  | Ventilation Set     | 2   |                                                                                                                                                                                                                                                                                                                                                                                                                                                                                                                                                                                                                                                                                                                                                                                                                                                                                                                                                                                                                                                                                                                                                                                                                                                                                                                                                                                                                                                                                                                                                                                                                                                                                                                                                                                                                                                                                                                                                                                                                                                                                                                                |
| υ113  | 50x50x35            | 4   |                                                                                                                                                                                                                                                                                                                                                                                                                                                                                                                                                                                                                                                                                                                                                                                                                                                                                                                                                                                                                                                                                                                                                                                                                                                                                                                                                                                                                                                                                                                                                                                                                                                                                                                                                                                                                                                                                                                                                                                                                                                                                                                                |
|       | 4x35                | 65  | - react                                                                                                                                                                                                                                                                                                                                                                                                                                                                                                                                                                                                                                                                                                                                                                                                                                                                                                                                                                                                                                                                                                                                                                                                                                                                                                                                                                                                                                                                                                                                                                                                                                                                                                                                                                                                                                                                                                                                                                                                                                                                                                                        |
|       | <i>4</i> x60        | 36  |                                                                                                                                                                                                                                                                                                                                                                                                                                                                                                                                                                                                                                                                                                                                                                                                                                                                                                                                                                                                                                                                                                                                                                                                                                                                                                                                                                                                                                                                                                                                                                                                                                                                                                                                                                                                                                                                                                                                                                                                                                                                                                                                |
|       | 4x70                | 72  |                                                                                                                                                                                                                                                                                                                                                                                                                                                                                                                                                                                                                                                                                                                                                                                                                                                                                                                                                                                                                                                                                                                                                                                                                                                                                                                                                                                                                                                                                                                                                                                                                                                                                                                                                                                                                                                                                                                                                                                                                                                                                                                                |
|       | <i>5x90</i>         | 8   | - THE STATE OF THE |